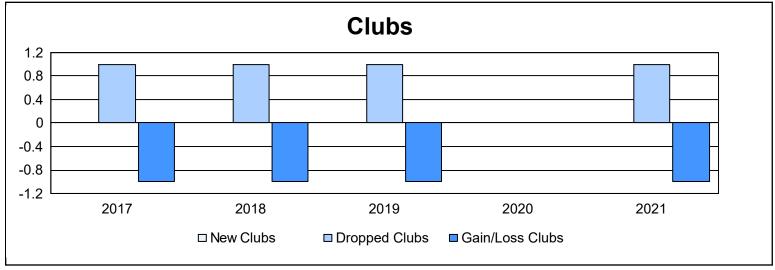

District 49 B As of June 2021 Cumulative

| Year      | New<br>Clubs | Dropped<br>Clubs | Gain/<br>Loss<br>Clubs | New<br>Members | Charter<br>Members | Reinstate<br>Members | Transfer<br>Members | Total<br>Member<br>Added | Total<br>Members<br>Dropped | Gain/<br>Loss<br>Members |
|-----------|--------------|------------------|------------------------|----------------|--------------------|----------------------|---------------------|--------------------------|-----------------------------|--------------------------|
| 2016-2017 | 0            | 1                | -1                     | 118            | 1                  | 1                    | 2                   | 122                      | 161                         | -39                      |
| 2017-2018 | 0            | 1                | -1                     | 174            | 0                  | 4                    | 2                   | 180                      | 209                         | -29                      |
| 2018-2019 | 0            | 1                | -1                     | 110            | 0                  | 3                    | 2                   | 115                      | 151                         | -36                      |
| 2019-2020 | 0            | 0                | 0                      | 85             | 0                  | 5                    | 4                   | 94                       | 139                         | -45                      |
| 2020-2021 | 0            | 1                | -1                     | 91             | 0                  | 5                    | 0                   | 96                       | 109                         | -13                      |
| Average   | 0            | 1                | -1                     | 116            | 0                  | 4                    | 2                   | 121                      | 154                         | -32                      |