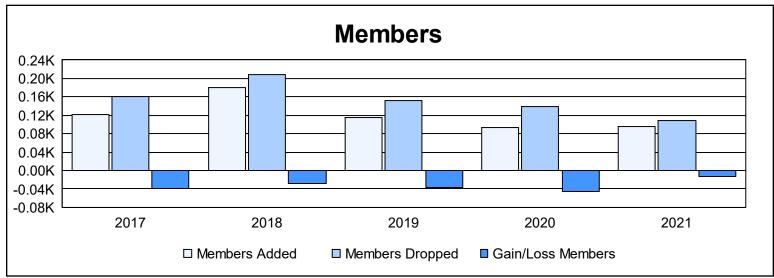

District 49 B As of June 2021 Cumulative

| Year      | New<br>Clubs | Dropped<br>Clubs | Gain/<br>Loss<br>Clubs | New<br>Members | Charter<br>Members | Reinstate<br>Members | Transfer<br>Members | Total<br>Member<br>Added | Total<br>Members<br>Dropped | Gain/<br>Loss<br>Members |
|-----------|--------------|------------------|------------------------|----------------|--------------------|----------------------|---------------------|--------------------------|-----------------------------|--------------------------|
| 2016-2017 | 0            | 1                | -1                     | 118            | 1                  | 1                    | 2                   | 122                      | 161                         | -39                      |
| 2017-2018 | 0            | 1                | -1                     | 174            | 0                  | 4                    | 2                   | 180                      | 209                         | -29                      |
| 2018-2019 | 0            | 1                | -1                     | 110            | 0                  | 3                    | 2                   | 115                      | 151                         | -36                      |
| 2019-2020 | 0            | 0                | 0                      | 85             | 0                  | 5                    | 4                   | 94                       | 139                         | -45                      |
| 2020-2021 | 0            | 1                | -1                     | 91             | 0                  | 5                    | 0                   | 96                       | 109                         | -13                      |
| Average   | 0            | 1                | -1                     | 116            | 0                  | 4                    | 2                   | 121                      | 154                         | -32                      |